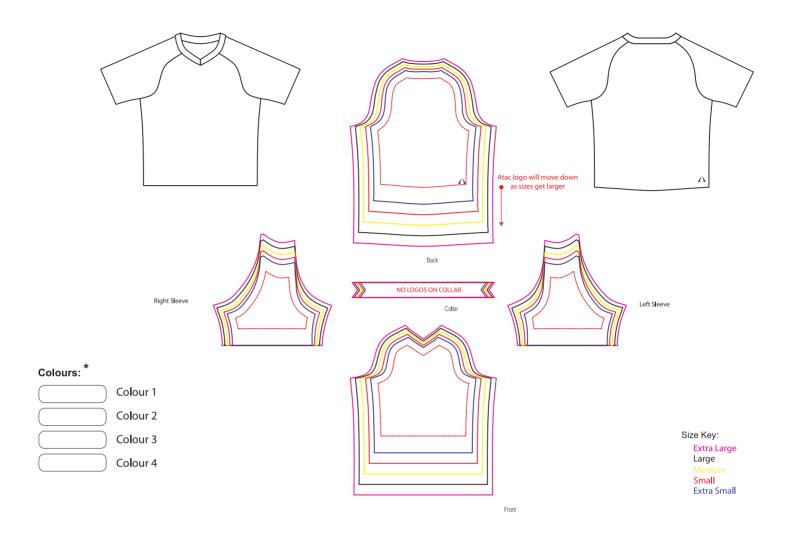

| Company:               |  |  |
|------------------------|--|--|
| Important information: |  |  |
|                        |  |  |
|                        |  |  |
|                        |  |  |

Please read the Atac Artwork Specs Avilable here: http://www.bikeatac.com/ordering/artwork\_specs.html

Keep logos within the red dotted line (the red dotted line is the logo "safe-zone" and the background artwork needs to cover your complete size range.

All artwork needs to be in vector

Atac logo placement is standard - please contact your Sales rep if you have any questions about the Atac logos