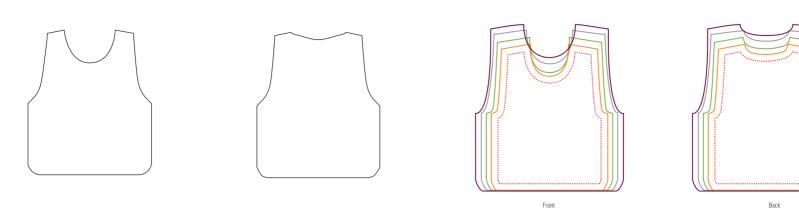

## Side "B":

## Side "A":

## Colours: \*

White

Please check carefully, all specifications of this drawing. Sign and return the document for

|                                          | Approved by: Date:                                   |                                   |
|------------------------------------------|------------------------------------------------------|-----------------------------------|
| Company:                                 | Field LAX Pinnies - 2021 - Reversible Pinnie - Youth | Size Key:                         |
| Proof#: **p1**<br>Important information: | font reference:                                      |                                   |
| 2021                                     |                                                      | Youth Small<br>Youth M<br>Youth L |
|                                          |                                                      | Youth XL                          |