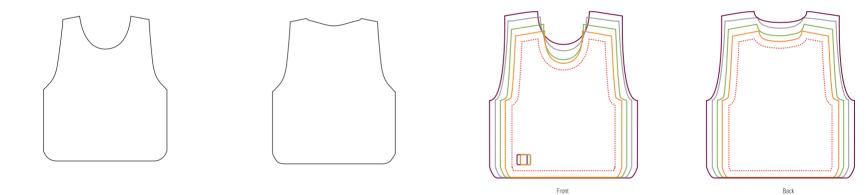

## Side "B":

## Side "A":

## Colours: \*

White

Please check carefully, all specifications of this drawing. Sign and return the document for

|                                          | Approved by: Date:                                   |                                   |
|------------------------------------------|------------------------------------------------------|-----------------------------------|
| Company:                                 | Field LAX Pinnies - 2021 - Reversible Pinnie - Youth | Size Key:                         |
| Proof#: **p1**<br>Important information: | font reference:                                      |                                   |
| 2021                                     |                                                      | Youth Small<br>Youth M<br>Youth L |
|                                          |                                                      | Youth XL                          |