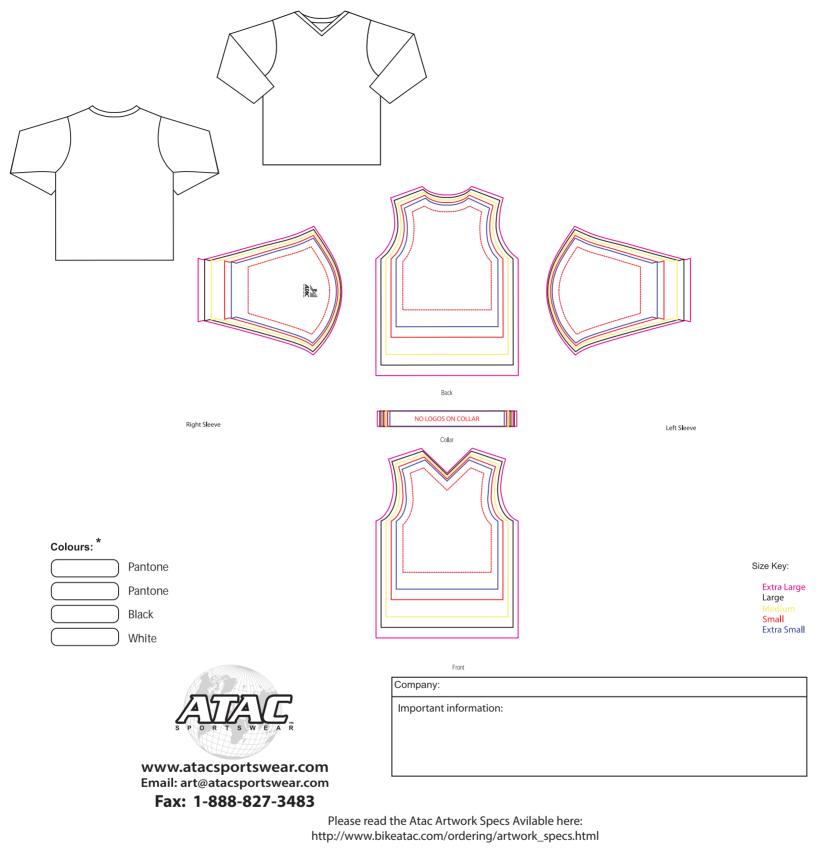

Keep logos within the red dotted line (the red dotted line is the logo "safe-zone" and the background artwork needs to cover your complete size range.

All artwork needs to be in vector

All artwork should be in pantone colors. The full Atac Palette is available here: http://www.bikeatac.com/ordering/colorchart.htm Pantone colors not on the chart are available but there is a one time artwork charge of \$75 per color

Atac logo placement is standard - please contact your Sales rep if you have any questions about the Atac logos

If you require any assistance setting up your artwork please email the art department at: art@atacsportswear.com