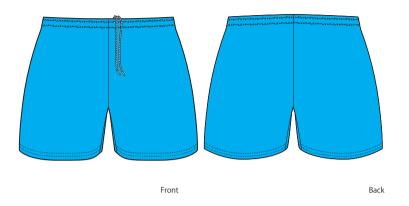

Colour 1
Colour 2
Colour 3
Colour 4

| ATAC       | 2010 |
|------------|------|
| SPORTSWEAR | 2019 |

| Date:     |
|-----------|
| ORT SHORT |
|           |
|           |
|           |

Please check carefully all specifications of this drawing. Sign and return the document for