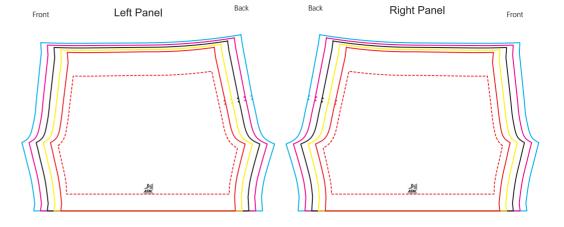

Size Key:

2 Extra Large
Extra Large
Large
Medium
Small

Please read the Atac Artwork Specs Avilable here: http://www.bikeatac.com/ordering/artwork\_specs.html

Company:

Keep logos within the red dotted line (the red dotted line is the logo "safe-zone" and the background artwork needs to cover your complete size range.

Important information:

All artwork needs to be in vector

Atac logo placement is standard - please contact your Sales rep if you have any questions about the Atac logos

If you require any assistance setting up your artwork please email the art department at: art@atacsportswear.com