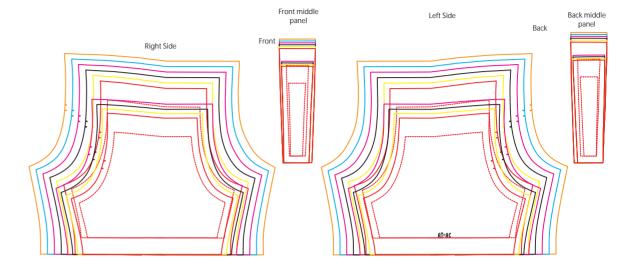

Keep logos within the red dotted line (the red dotted line is the logo "safe-zone" and the background artwork needs to cover your complete size range.

All artwork needs to be in vector

Atac logo placement is standard - please contact your Sales rep if you have any questions about the Atac logos