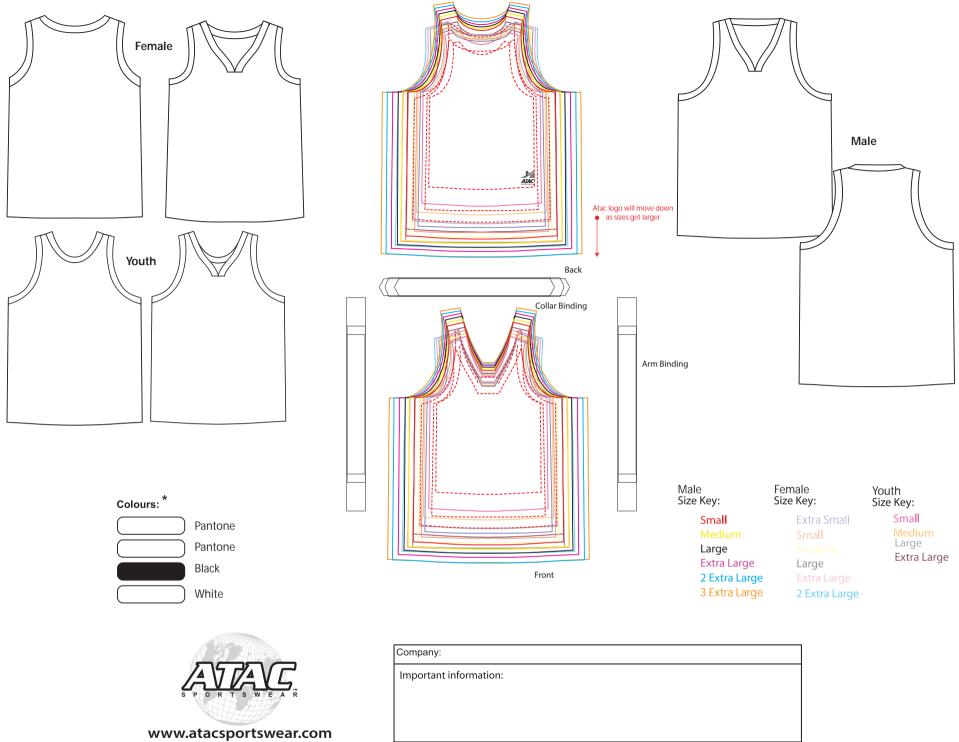

www.atacsportswear.com Email: art@atacsportswear.com

Fax: 1-888-827-3483

Please read the Atac Artwork Specs Avilable here: http://www.bikeatac.com/ordering/artwork\_specs.html

Keep logos within the red dotted line (the red dotted line is the logo "safe-zone" and the background artwork needs to cover your complete size range.

All artwork needs to be in vector

Atac logo placement is standard - please contact your Sales rep if you have any questions about the Atac logos

If you require any assistance setting up your artwork please email the art department at: art@atacsportswear.com